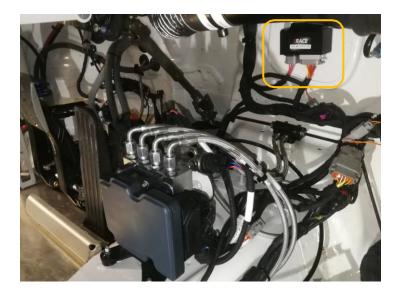

### Units in location

View of the ABS unit and accelerometer in location

View of the Inlet Pressure brake sensors in location Install the pressure sensors over the T adaptor to the MC1 / MC2 ports

View of the PWB (power box unit) in location Install the PWB using hook and loop tape (3M)