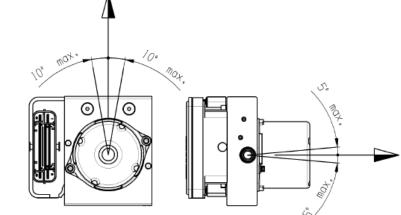

## ABS M5 Hydraulic connection

\*mount the ABS unit in the position indicated by the brand. (Over central tunnel, in front )

ABS Bosch Inlet ports threat M12x1 (2x) Outlet ports threat M10x1 (4x)