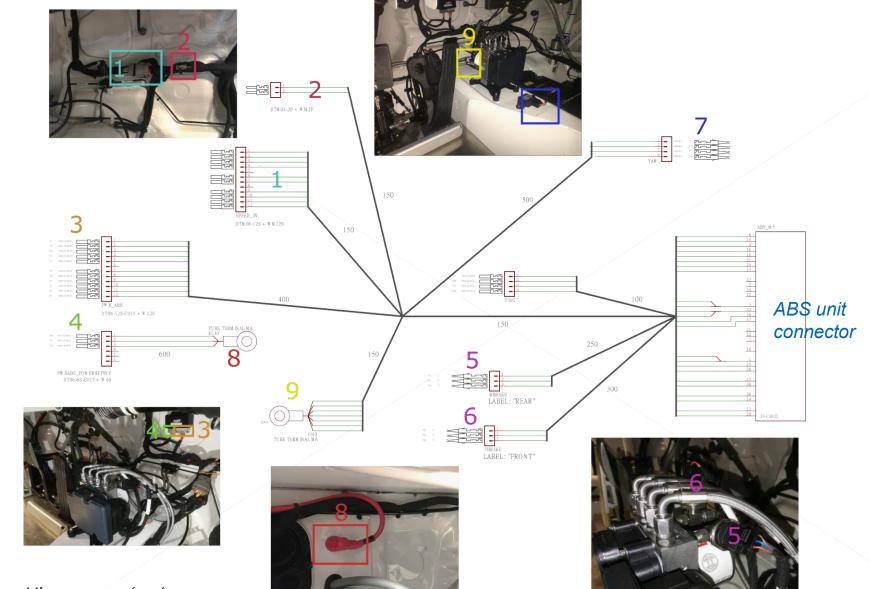

### Loom connection

- 1. Speeds
- 2. CANABS
- 3. PWB
- 4. PWB
- 5. P\_brake
- 6. P\_brake
- 7. YAW & accelerometer
- 8. Power supply
- 9. GND

1. Speeds: Open the connector and connect the new one. (contra connector will remain open, protect and fix it)