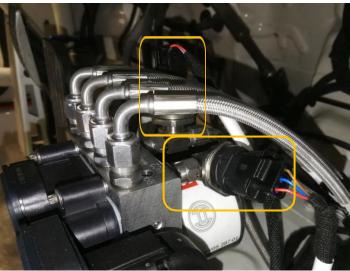

### Units in location

View of the ABS unit and accelerometer in location

View of the Inlet Pressure brake sensors in location Install the pressure sensors over the T adaptor to the MC1 / MC2 ports

View of the PWB (power box unit) in location Install the PWB using hook and loop tape (3M)