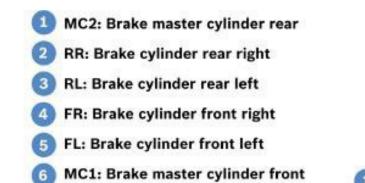

# Brake line (not available on the catalogue)

- 1 x PIPE FRONT M.CYLINDER TO ABS MC1
- 1 x PIPE PROP VALVE TO ABS UNIT MC2
- 2 x PIPE ABS FL/FR TO FRONT DISTRIBUTOR
- 1 x PIPE ABS RL TO REAR DISTRIBUTOR
- 1 x PIPE ABS RR TO REAR DISTRIBUTOR

### Units in location

View of the ABS unit and accelerometer in location

View of the Inlet Pressure brake sensors in location Install the pressure sensors over the T adaptor to the MC1 / MC2 ports

View of the PWB (power box unit) in location Install the PWB using hook and loop tape (3M)