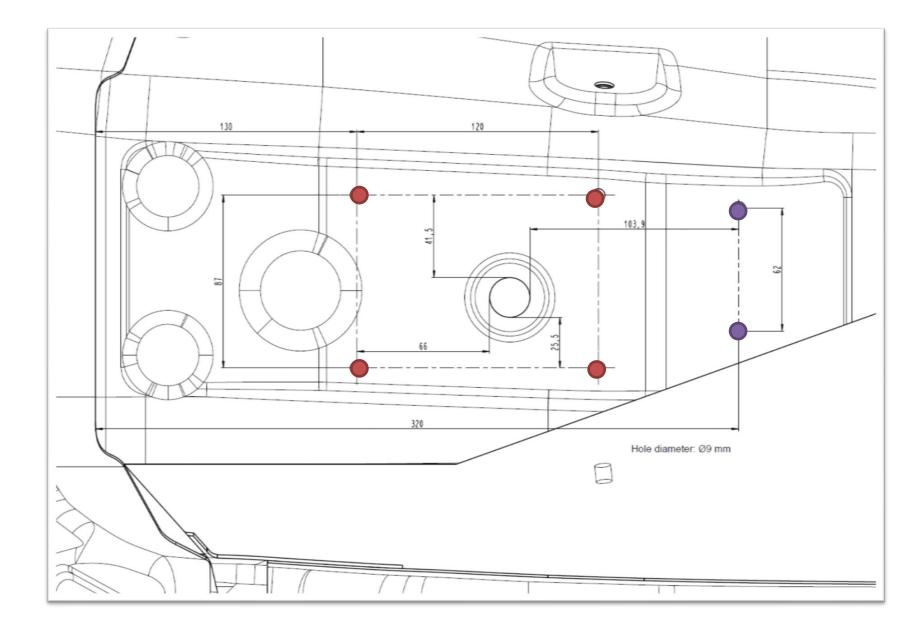

## Chassis fixing points

Firsts Cupra Leon Competicion chassis numbers did not included ABS fixing points on the driver cockpit front. In case you need it, use the measures shown in the attached drawing to install x 6 M6 screws. (rivet or welded)