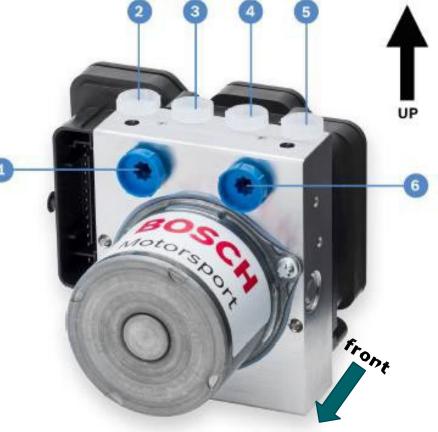

## ABS M5 Hydraulic connection

\*mount the ABS unit in the position indicated by the brand. (Over central tunnel, in front )

ABS Bosch Inlet ports threat M12x1 (2x) Outlet ports threat M10x1 (4x)