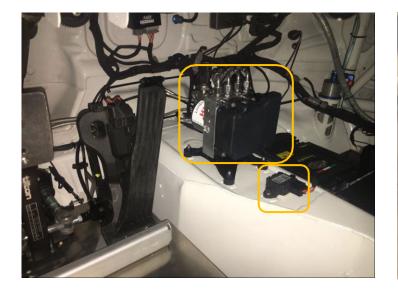

### Units in location

View of the ABS unit and accelerometer in location

View of the Inlet Pressure brake sensors in location Install the pressure sensors over the T adaptor to the MC1 / MC2 ports

View of the PWB (power box unit) in location Install the PWB using hook and loop tape (3M)