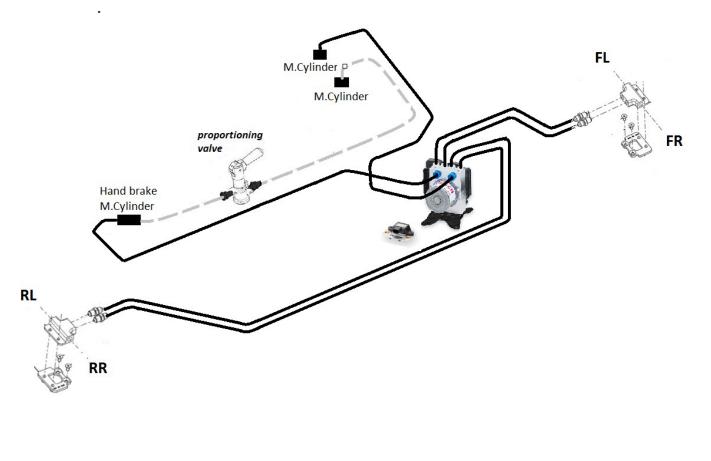

# Brake line (not available on the catalogue)

- 1 x PIPE FRONT M.CYLINDER TO ABS MC1
- 1 x PIPE PROP VALVE TO ABS UNIT MC2
- 2 x PIPE ABS FL/FR TO FRONT DISTRIBUTOR
- 1 x PIPE ABS RL TO REAR DISTRIBUTOR
- 1 x PIPE ABS RR TO REAR DISTRIBUTOR

## ABS M5 Hydraulic connection

\*mount the ABS unit in the position indicated by the brand. (Over central tunnel, in front )

ABS Bosch Inlet ports threat M12x1 (2x) Outlet ports threat M10x1 (4x)

### Units in location

View of the ABS unit and accelerometer in location

View of the Inlet Pressure brake sensors in location Install the pressure sensors over the T adaptor to the MC1 / MC2 ports

View of the PWB (power box unit) in location Install the PWB using hook and loop tape (3M)