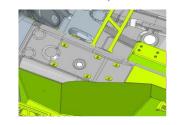

### Units in location

View of the ABS unit and accelerometer in location

View of the Inlet Pressure brake sensors in location Install the pressure sensors over the T adaptor to the MC1 / MC2 ports

View of the PWB (power box unit) in location Install the PWB using hook and loop tape (3M)