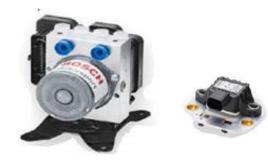

#### **Content:**

- **1 x ABS set** (Unit, Accelerometer, Sensors)
- 1 x Loom ABS
- 1 x Power box
- 1 x Set of brake line
- 1 x Set of fitting and adaptors

5FR614723

5FR614724

5FR614725

5FR614727

## ABS M5 Hydraulic connection

\*mount the ABS unit in the position indicated by the brand. (Over central tunnel, in front )

ABS Bosch Inlet ports threat M12x1 (2x) Outlet ports threat M10x1 (4x)